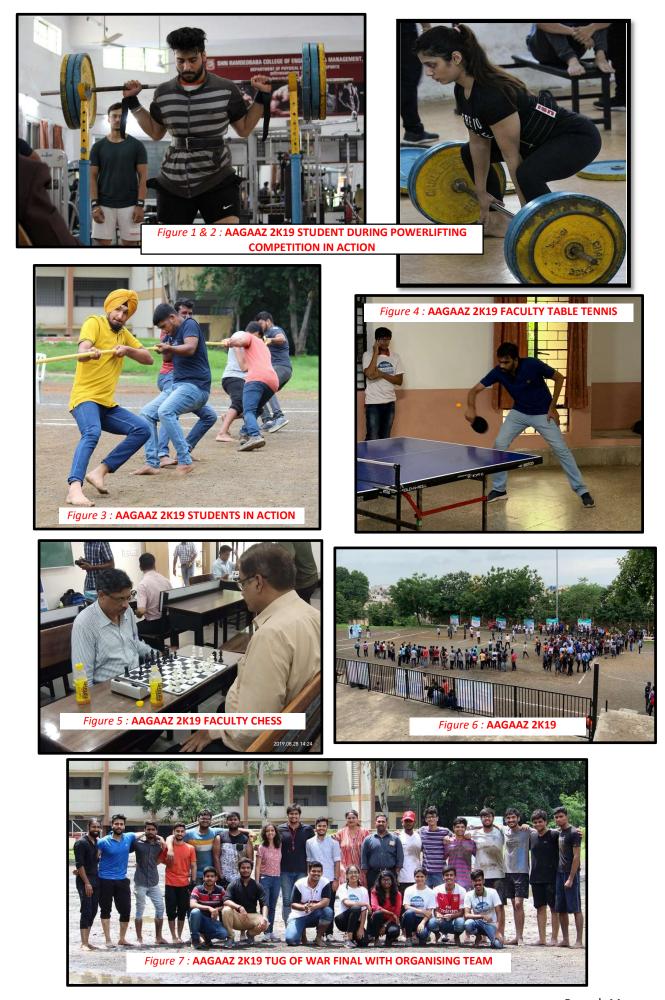

# 7. AAGAZ 2K19

On the account of National birth Sports Day, the anniversary of hockey legend, Dhyan Major Chand, the of Department Physical Education, RCOEM, for the very first time organized a sports event, AAGAAZ 2K19 on 28-29 Aug which included events as followed:

| SR. NO | NAME OF THE EVENT | FACULTY/STUDENT |
|--------|-------------------|-----------------|
| 1.     | CHESS             | FACULTY         |
| 2.     | TABLE TENNIS      | FACULTY         |
| 3.     | TUG-OF-WAR        | STUDENT         |
| 4.     | POWERLIFTING      | STUDENT         |

The event was sponsored by FitArt, the fitness app. Attractive prizes worth Rs.20,000/- were distributed amongst the winners. The results are as followed:

| S.NO. | EVENT                    | CATEGORY | WINNERS                                                                                                     |
|-------|--------------------------|----------|-------------------------------------------------------------------------------------------------------------|
| 1.    | CHESS                    | FACULTY  | DR. I.P. KESWANI                                                                                            |
| 2.    | TABLE TENNIS             | FACULII  | MR.ANAND MAHESHWARI                                                                                         |
| 3.    | TUG-OF-WAR<br>(GIRLS)    |          | DARSHANA MOUNDEKAR<br>ASHLESHA BONKIMPELLIWAR<br>NEUSY JAIN<br>GLORY<br>SAKSHI BHOSLE                       |
| 4.    | TUG-OF-WAR<br>(BOYS)     |          | GURBEER SINGH SOKHI<br>AYUSH SHARMA<br>RUSHIRAJ JADHAV<br>SANCHIT KEDAR<br>ABHISHEK BHAKRE<br>MUKESH THAKUR |
| 5.    | POWER LIFTING<br>(GIRLS) | STUDENTS | SANIKA SAPRE<br>VIBHA CHOUDHARI                                                                             |
| 6.    | POWER LIFTING<br>(BOYS)  |          | MAHESH CHANDEL<br>AYUSH SHARMA<br>OM MASADE                                                                 |

The event concluded on 29<sup>th</sup> Aug in the Boy's Gymnasium. Dr. Amit Anurag briefed the audience about the event and the Vote of Thanks was proposed by Prof. Saket Kanetkar.