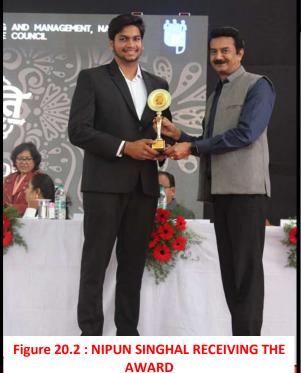

| SR.<br>NO. | BEST SPORTS<br>PERSON | YEAR     | DEPARTMENT                       |  |  |  |  |  |  |
|------------|-----------------------|----------|----------------------------------|--|--|--|--|--|--|
| 1.         | SHRUTI KELA           | III YEAR | ELECTRONICS AND<br>COMMUNICATION |  |  |  |  |  |  |
| 2.         | NIPUN SINGHAL         | III YEAR | INFORMATION TECHNOLOGY           |  |  |  |  |  |  |