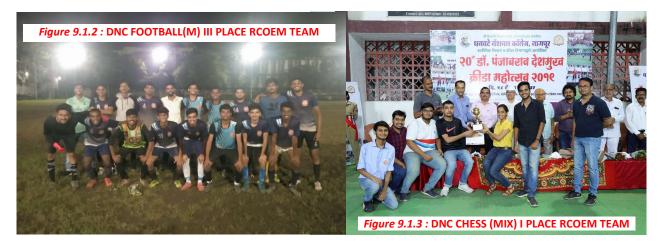

#### 9.1 Dhanwate National College:

Shri Shivaji Education Society, Amravati's Dr.  $19^{th}$ Punjabrao Deshmukh Krida Mahotsava was organized from 18-20 Sept 2018 at Dhanvate National College, Congress Nagar, Team Nagpur. RCOEM participated in all the events. The results are shown as under:

| SR. NO. | GAME          | STATUS                                                    |
|---------|---------------|-----------------------------------------------------------|
| 1       | CRICKET(M)    | LOST THE SEMI FINALS AGAINST<br>DHANWATE NATIONAL COLLEGE |
| 2       | FOOTBALL(M)   | III PLACE                                                 |
| 3       | BASKETBALL(M) | LOST THE QUARTER FINALS AGAINST<br>VNIT COLLEGE           |
| 4       | CHESS(MIX)    | I PLACE                                                   |
| 5       | VOLLEYBALL(M) | PARTICIPATED                                              |
| 6       | BADMINTON(M)  | PARTICIPATED                                              |
| 7       | BADMINTON(W)  | III PLACE                                                 |