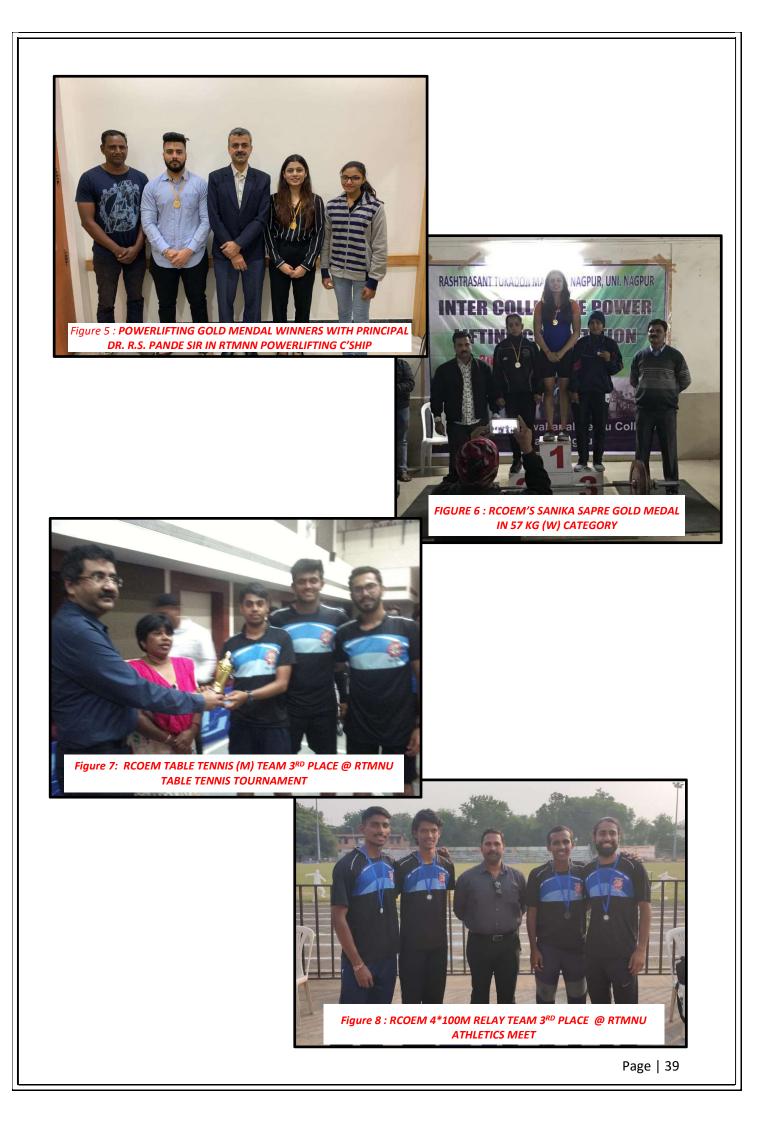

| PER     | PERFORMANCE IN R. T. M. NAGPUR UNIVERSITY INTERCOLLEGIATE TOURNAMENTS<br>2019 - 20 |           |                  |                                  |  |
|---------|------------------------------------------------------------------------------------|-----------|------------------|----------------------------------|--|
| SR. NO. | EVENTS/GAME                                                                        | MEN/WOMEN | PERFORMANCE      | POSITION                         |  |
| 1       | SWIMMING                                                                           | MEN       | 3 SILVER MEDAL   | 2 <sup>ND</sup> PLACE            |  |
| 2       | SWIMMING                                                                           | WOMEN     | 3 SILVER MEDALS  | PARTICIPATION                    |  |
| 3       | TUG OF WAR                                                                         | MEN       | 2 MATCHES        | PARTICIPATION                    |  |
| 4       | TUG OF WAR                                                                         | WOMEN     | 2 MATCHES        | PARTICIPATION                    |  |
| 5       | BASKETBALL                                                                         | WOMEN     | 4 MATCHES PLAYED | 2 <sup>ND</sup> PALCE            |  |
| 6       | BASKETBALL                                                                         | MEN       | 4 MATCHES PLAYED | 3 <sup>RD</sup> PLACE            |  |
| 7       | BADMINTON                                                                          | WOMEN     | 3 MATCHES PLAYED | 2 <sup>ND</sup> PALCE            |  |
| 8       | SHOOTING                                                                           | MEN       | 1 DAY EVENT      | PARTICIPATION                    |  |
| 9       | ATHLETICS                                                                          | MEN       | 4 DAYS EVENT     | 1 BRONZE MEDAL<br>IN 4*100 RELAY |  |
| 10      | ATHLETICS                                                                          | WOMEN     | 4 DAYS EVENT     | PARTICIPATION                    |  |
| 11      | CHESS                                                                              | MEN       | 6 MATCHES PLAYED | 1 <sup>ST</sup> PLACE            |  |
| 12      | CHESS                                                                              | WOMEN     | 5 MATCHES PLAYED | 1 <sup>ST</sup> PLACE            |  |
| 13      | VOLLEYBALL                                                                         | MEN       | 3 MATCH PLAYED   | PARTICIPATION                    |  |
| 14      | TABLE TENNIS                                                                       | MEN       | 5 MATCHES PLAYED | 3 <sup>RD</sup> PLACE            |  |
| 15      | TABLE TENNIS                                                                       | WOMEN     | 5 MATCHES PLAYED | 1 <sup>ST</sup> PLACE            |  |
| 16      | BADMINTON                                                                          | MEN       | 3 MATCHES PLAYED | PARTICIPATION                    |  |
| 17      | FOOTBALL                                                                           | MEN       | 5 MATCHES PLAYED | 3 <sup>RD</sup> PLACE            |  |
| 18      | FOOTBALL                                                                           | WOMEN     | 2 MATCHES PLAYED | PARTICIPATION                    |  |
| 19      | POWERLIFTING                                                                       | MEN       | 2 DAY EVENT      | GOLD (129 WT)                    |  |
| 20      | POWERLIFTING                                                                       | WOMEN     | 2 DAY EVENT      | GOLD (57 WT)                     |  |
| 21      | CRICKET                                                                            | MEN       | 3 MATCHES        | PARTICIPATION                    |  |
| 22      | ARCHERY                                                                            | MEN       | 2 DAY EVENT      | PARTICIPATION                    |  |
| 23      | BOXING                                                                             | MEN       | 2 DAY EVENT      | PARTICIPATION                    |  |

#### **19. POWERLIFTING (MEN)**

| S. N | 10 | NAME OF STUDENTS | BRANCH | YEAR | SEM |
|------|----|------------------|--------|------|-----|
| 1    | -  | AYUSH SHARMA     | IND    | III  | V   |

#### POSITION : GOLD (120KG WT. CATEGORY)

#### **20. POWERLIFTING (WOMEN)**

| S. NO | NAME OF STUDENTS | BRANCH | YEAR | SEM |
|-------|------------------|--------|------|-----|
| 1     | VIBHA CHOUDHARY  | MBA(I) | 111  | V   |
| 2     | SANIKA SAPRE     | MBA(I) | IV   | VII |

#### POSITION : SANIKA SAPRE GOLD (57 Wt. CATEGORY)

# **5.**INTRAMURALS (INTER-BRANCH SPORTS)

### 5.1. Intramural (Men)

| S.N.  | EVENT        | DATES                                               | VENUE                          | TOTAL |     | PLACE |      |
|-------|--------------|-----------------------------------------------------|--------------------------------|-------|-----|-------|------|
| 5.11. | EVEINT       | DATES                                               | VENOE                          | TEAMS | I   | I     | III  |
| 1     | BADMINTON    | 3-6 SEPT. 2019                                      | A. G. COLLEGE                  | 11    | IND | EN    | MECH |
| 2     | CHESS        | 9-12 SEPT. 2019                                     | GYMKHANA (BOYS)                | 10    | CSE | IT    | EP   |
| 3     | TABLE-TENNIS | 9-14 SEPT. 2019                                     | GYMKHANA (BOYS)                | 10    | CSE | IND   | IT   |
| 4     | VOLLEYBALL   | 23-27SEPT.2019                                      | R.C.O.E.M VOLLEYBALL<br>COURT  | 11    | CSE | IND   | EP   |
| 5     | TAG RUGBY    | 5-10 OCT 19                                         | COLLEGE GROUND                 | 10    | IT  | EN    | IND  |
| 6     | BASKETBALL   | 10-13 Dec 2019                                      | COLLEGE BASKETBALL<br>COURT    | 09    | CSE | IND   | MECH |
| 7     | CRICKET      | 7-15 JAN 20                                         | NEW CAMPUS CRICKET<br>GROUND   | 11    | IND | EC    | EN   |
| 8     | FOOTBALL     | 17-20 DEC 19                                        | COLLEGE FOOTBALL<br>GROUND     | 11    | EC  | MECH  | EN   |
| 9     | ATHLETICS    | 31 <sup>st</sup> JAN TO<br>1 <sup>st</sup> FEB 2020 | NEW CAMPUS<br>ATHLETICS GROUND | 10    | IND | EC    | EN   |