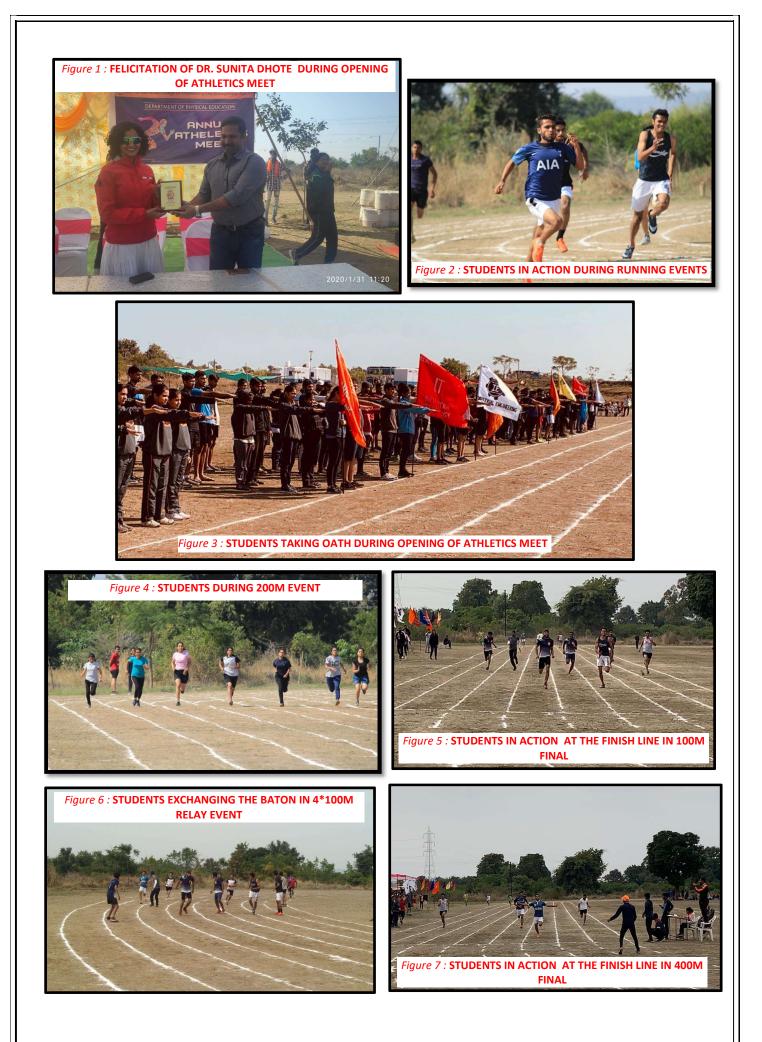

#### **5.4 ANNUAL SPORTS DAY**

#### A. Annual Athletic Meet:

On the 31<sup>st</sup> and 1<sup>st</sup> February, 2020 our college hosted the Annual Athletic Meet which began with the torch march by following color holders of the college: Samruddhi Khamgaonkar, Shreshtha Gole, Shivam Singh Thakur, Vaibhav Singh Thakur, Siddha Deshmukh and Sneha Tembhre. It had 11 events in running, 2 events in jumping and 4 events in throwing. The results are as follows:

| SR. NO. | EVENT            | PLACE | NAME                | BRANCH |
|---------|------------------|-------|---------------------|--------|
| 1       | 100 MTR (M)      | Ι     | GURBEER SINGH SOKHI | IND    |
|         |                  | II    | SHAPATH PANDE       | CSE    |
|         |                  | III   | ANUBHAV PACHAURI    | MECH   |
| 2       | 100 MTR (W)      | Ι     | SHRUTI KELA         | EC     |
|         |                  | II    | JAYA KOCHHAR        | EC     |
|         |                  | III   | POOJA AGRAWAL       | CSE    |
| 3       | 200 MTR (M)      | Ι     | GURBEER SINGH SOKHI | IND    |
|         |                  | II    | SHAPATH PANDE       | CSE    |
|         |                  | III   | PRANAY              | EN     |
| 4       | 200 MTR (W)      | Ι     | GAURI WALKE         | CSE    |
|         |                  | II    | JAYA KOCHHAR        | EC     |
|         |                  | III   | SNEHA TEMBHARE      | IND    |
| 5       | 400 MTR (M)      | Ι     | SHIVAM SINGH THAKUR | EN     |
|         |                  | II    | ANUBHAV PACHAURI    | MECH   |
|         |                  | III   | SHAPATH PANDE       | CSE    |
| 6       | 400 MTR (W)      | Ι     | GAURI WALKE         | CSE    |
|         |                  | II    | SAYALI GAJGHATE     | EC     |
|         |                  | III   | SONAM VERMA         | EC     |
| 7       | 800 MTR (W)      | Ι     | SHRUTI DAHARWAL     | EN     |
|         |                  | II    | SHRUTI KELA         | EC     |
|         |                  | III   | SAYALI GAJGHATE     | EC     |
| 8       | 1500 MTR (M)     | I     | SHIVAM SINGH THAKUR | EN     |
|         |                  | II    | VARADH JOSHI        | EC     |
|         |                  | III   | DHARMENDRA FANDAN   | EDT    |
| 9       | LONG JUMP (M)    | Ι     | GURBEER SINGH SOKHI | IND    |
|         |                  | II    | SAURABH BAHETI      | CIVIL  |
|         |                  | III   | TANMAY ITKELWAR     | IT     |
| 10      | LONG JUMP (W)    | Ι     | ANKITA DHOTE        | CIVIL  |
|         |                  | II    | POOJA AGRAWAL       | CSE    |
|         |                  | III   | AYUSHI MANTRI       | IND    |
| 11      | SHOT PUT (M)     | Ι     | AYUSH SHARMA        | IND    |
|         |                  | II    | NIPUN SINGHAL       | IT     |
|         |                  | III   | ROHAN MISHRA        | MECH   |
| 12      | SHOT PUT (M)     | Ι     | DISHA RAMRAKHYANI   | IT     |
|         |                  | II    | SHREYASHI MODAK     | CIVIL  |
|         |                  | III   | SONAM VERMA         | EC     |
| 13      | DISCUS THROW (M) | Ι     | HIMANSHU CHANNE     | EC     |
|         | - ()             | II    | NIPUN SINGHAL       | IT     |
|         |                  | III   | ANSHUL CHAUHAN      | CSE    |
| 14      | JAVELIN (M)      | I     | HIMANSHU CHANNE     | EC     |
|         |                  | II    | BHAVESH VERMA       | MECH   |
|         |                  | III   | MADHAV MUNDHADA     | IT     |

| 15 | 4X100 MTR (M) | I   | GURBEER SINGH SOKHI | IND   |
|----|---------------|-----|---------------------|-------|
|    |               |     | OMKAR KSHIRSAGAR    |       |
|    |               |     | SHREEDHAN GARJALWAR |       |
|    |               |     | SHASHANK PAHWA      |       |
|    |               | II  | SAURABH BAHETI      | CIVIL |
|    |               |     | KUNAL KOLHE         |       |
|    |               |     | HARSH SONONE        |       |
|    |               |     | YASH DAWA           |       |
|    |               | III | ANSHUL CHAUHAN      | CSE   |
|    |               |     | SHAPATH PANDE       |       |
|    |               |     | ABHISHEK SHARMA     |       |
|    |               |     | ADNEY NAWGHARE      |       |
| 16 | 4X100 (W)     | Ι   | SHRUTI KELA         | EC    |
|    |               |     | JAYA KOCHHAR        |       |
|    |               |     | SAYALI GAJGHATE     |       |
|    |               |     | SONAM VERMA         |       |
|    |               | II  | ISHITA JAIN         | EN    |
|    |               |     | RUCHI NIGOTE        |       |
|    |               |     | SHRUTI DAHARWAL     |       |
|    |               |     | ADIITI BAGADE       |       |
|    |               | III | SNEHA TEMBHARE      | IND   |
|    |               |     | NEUSY JAIN          |       |
|    |               |     | AYUSHI MANTRI       |       |
|    |               |     | HIMANSHI            |       |
| 17 | 4X400 (M)     | Ι   | KUNAL KOLHE         | CIVIL |
|    |               |     | YASH DAWA           |       |
|    |               |     | SAURABH BAHETI      |       |
|    |               |     | HARSH SORANG        |       |
|    |               | II  | JAY GIRADKAR        | MECH  |
|    |               |     | RISHI AGRAWAL       |       |
|    |               |     | SHLOK SOMANI        |       |
|    |               |     | ANUBHAV PACHAURI    |       |
|    |               | III | NIPUN SINGHAL       | IT    |
|    |               |     | TANMAY ITKELWAR     |       |
|    |               |     | RUTWIK BHUTE        |       |
|    |               |     | ABHISHEK SONI       |       |