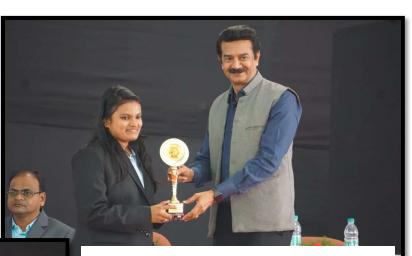

# **11. BEST SPORTS PERSON OF THE YEAR**

Since its inception Shri Ramdeobaba College of Engineering and Management and the Department of Physical Education, has annually presented the Sportsperson of the Year award to the athlete whose performance that year

Figure 10.1 : SHRUTI KELA RECEIVING THE AWARD

most embodies the spirit of sportsmanship and achievement. This given during award is "PRATISHRUTI", the Annual Event of RCOEM. This year, the award of Best Sports person (both in Male & Female) category was distributed.

| SR.<br>NO. | BEST SPORTS<br>PERSON | YEAR     | DEPARTMENT                       |  |  |  |  |  |  |
|------------|-----------------------|----------|----------------------------------|--|--|--|--|--|--|
| 1.         | SHRUTI KELA           | III YEAR | ELECTRONICS AND<br>COMMUNICATION |  |  |  |  |  |  |
| 2.         | NIPUN SINGHAL         | III YEAR | INFORMATION TECHNOLOGY           |  |  |  |  |  |  |