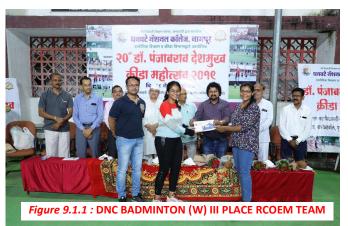

#### 9.1 Dhanwate National College:

Shri Shivaji Education Society, Amravati's Dr.  $19^{th}$ Punjabrao Deshmukh Krida Mahotsava was organized from 18-20 Sept 2018 at Dhanvate National College, Congress Nagar, Team Nagpur. RCOEM participated in all the events. The results are shown as under:

| SR. NO. | GAME          | STATUS                                                    |
|---------|---------------|-----------------------------------------------------------|
| 1       | CRICKET(M)    | LOST THE SEMI FINALS AGAINST<br>DHANWATE NATIONAL COLLEGE |
| 2       | FOOTBALL(M)   | III PLACE                                                 |
| 3       | BASKETBALL(M) | LOST THE QUARTER FINALS AGAINST<br>VNIT COLLEGE           |
| 4       | CHESS(MIX)    | I PLACE                                                   |
| 5       | VOLLEYBALL(M) | PARTICIPATED                                              |
| 6       | BADMINTON(M)  | PARTICIPATED                                              |
| 7       | BADMINTON(W)  | III PLACE                                                 |