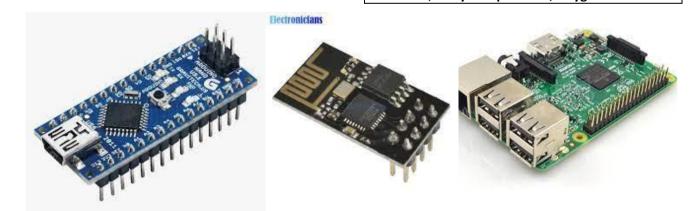

IoT kit caters to following domains of Automation Applications

- 1. Agriculture Technology
- 2. Health sector Automation
- 3. e-Mobility
- 4. Home Automation
- 5. Retail Automation

IOTIF **Integrated Development Environments: Arduino Nano Raspberry Pi 3** Added on board Support ESP-01 (Wi-Fi) HC-05 (Blue Tooth) Sensors/Actuators mounted onboard: LEDs (+RGB LED) LCD Crystal display Buzzer Relay **Stepper Motor** Servo motor **DHT11 Sensor Ultrasonic sensor PIR** sensor Keypad **Joystick** Additional sensors: Turbidity, Torque, Acceleration, Gyroscopic Sound, Touch, Light, Moisture, Humidity Turbidity, Heart Beat, Water flow, Water level Vibration, Body Temperature, Oxygen level