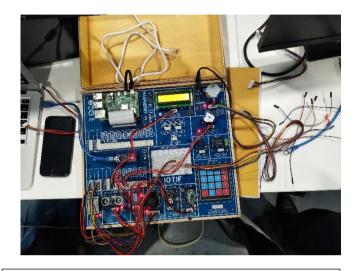

TATA TATA TECHNOLOGIES

Shri Ramdeobaba College of Engineering and Management Center for Invention Innovation incubation & Training RCOEM-TATA-CIIIT, Nagpur IoT & Machine Learning Center of Excellence

Customized IDF Board:

IoT kit caters to following domains of Automation Applications

- 1. Agriculture Technology
- 2. Health sector Automation
- 3. e-Mobility
- 4. Home Automation
- 5. Retail Automation

IOTIF **Integrated Development Environments: Arduino Nano Raspberry Pi 3** Added on board Support ESP-01 (Wi-Fi) HC-05 (Blue Tooth) Sensors/Actuators mounted onboard: LEDs (+RGB LED) LCD Crystal display Buzzer Relay **Stepper Motor** Servo motor **DHT11 Sensor Ultrasonic sensor PIR** sensor Keypad **Joystick** Additional sensors: Turbidity, Torque, Acceleration, Gyroscopic Sound, Touch, Light, Moisture, Humidity Turbidity, Heart Beat, Water flow, Water level Vibration, Body Temperature, Oxygen level