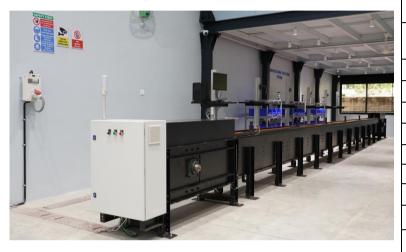

Conveyor (12m) with PLC

**Emergency Stop & Authorization Box** 

Resolution 203 dpi/8 dots per mm, Memory 8 MB Flash, 8 MB SDRAM, Print Speed 5"/127 mm per second, and Zebra Solutions Software.

Warranty - HP 5/5/5 Warranty SING