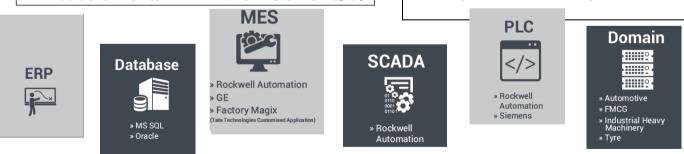

## Manufacturing Execution System (MES)

## **Technical Specifications:**

Make: Manufacturing Execution System (MES)

- Workstation- HPZ240
- CPU HP Single Unit (Tower) Packaging
- HP Z240 TWR 400W 92 percent eff. Chassis
- Operating System -Windows 10 Pro 64-bit
- Operating System Load to PCIe
- Processor Intel Core i7-6700 3.4 8M 4C TWR CPU
- RAM 8GB DDR4-2133 nECC (1x8GB) RAM,
- Graphics Card NVIDIA Quadro K420 2GB 1st GFX,
- Hard Drive HP Z Turbo-Drive G2 256GB TLC PCIe 1stSSD Keyboard - HP USB Keyboard INDIA
- Monitor Z22N Narrow Bezel IPS Display
- Additional Monitor Z 22N Narrow Bezel IPS Display

Allen Bradley PLC of Compact Logic L16-ER **Buonfiglio Motor and Cables,** PLC integration Rittal IP-65 panels-AB-L16 ER **Buffer modules 3** Tier lamps **Hooter and Andon scheme** Pick to light sensor integration Pick to light Racks with bin system 6 Nodes Pick to Light sensor: K50APFF100GREQ-50 E series Banner K50 Pick to Light cables Banner MQDC1-506 **Tower Light Banner TL50GYRA Station Tube lights and PC Stands Mechanical Components for Assembly** Factory Magix software by TTL **Desktop-Label Printer Zebra GT800:** 